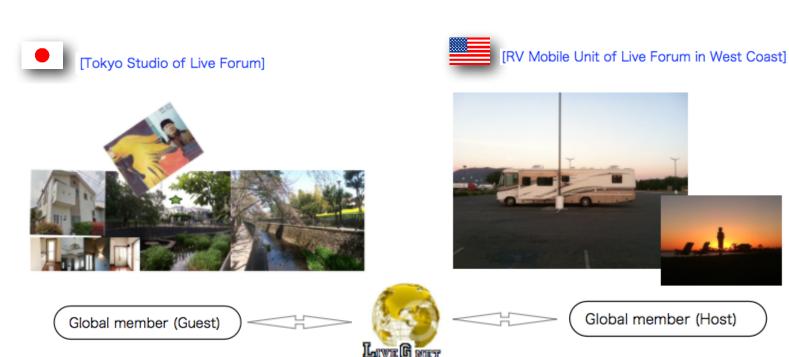

## Let's start a new trip around the globe!

Live Forum, aiming at fusion of a person and a net, has opened 2 bases, one in Japan, the other in the United States to achieve the global network which will make possible your trip anytime to your favorite place on the earth.

Wouldn't you like to participate in making our global network as guest or as host?

Live Gnet (Live Forum Global Network) will connect a guest with a host by the visual communication with high credibility.

Please follow the next step to start up your trip.

Which country (city) do you visit? [Japan (Tokyo)] or [United States (West Coast)]